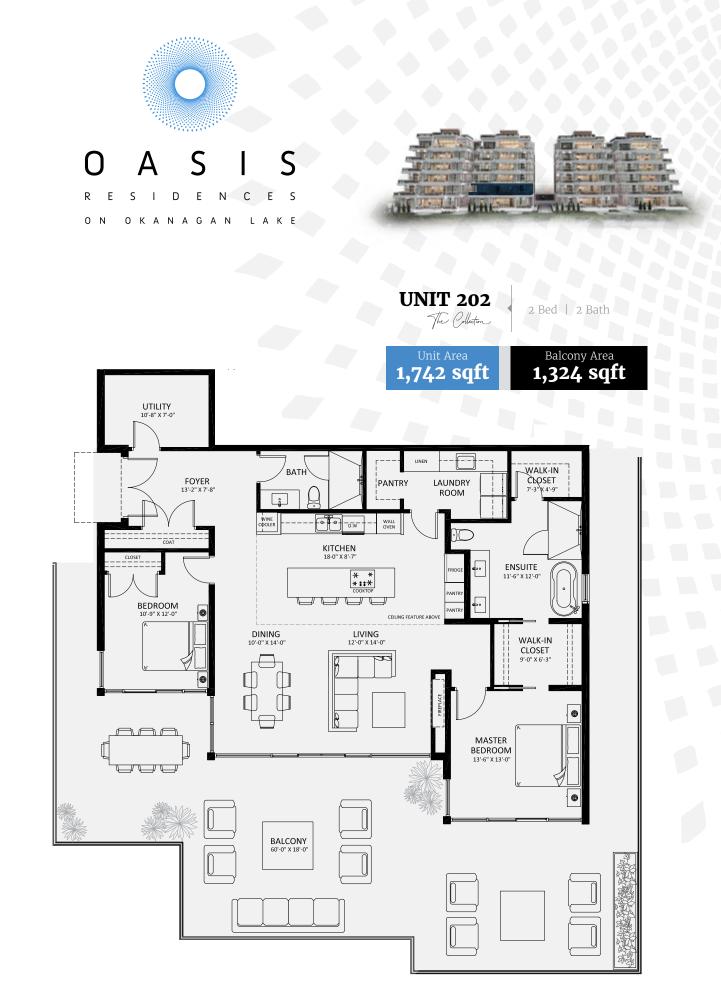

f

Image shown is an artist's conceptual rendering only. Conceptual renderings may not reflect the final product. The developer reserves the right to modify these designs without notice. The Developer reserves the right to make modifications to the product design, pricing and specifications without notice. Square footages are approximate and may vary E & O.E.