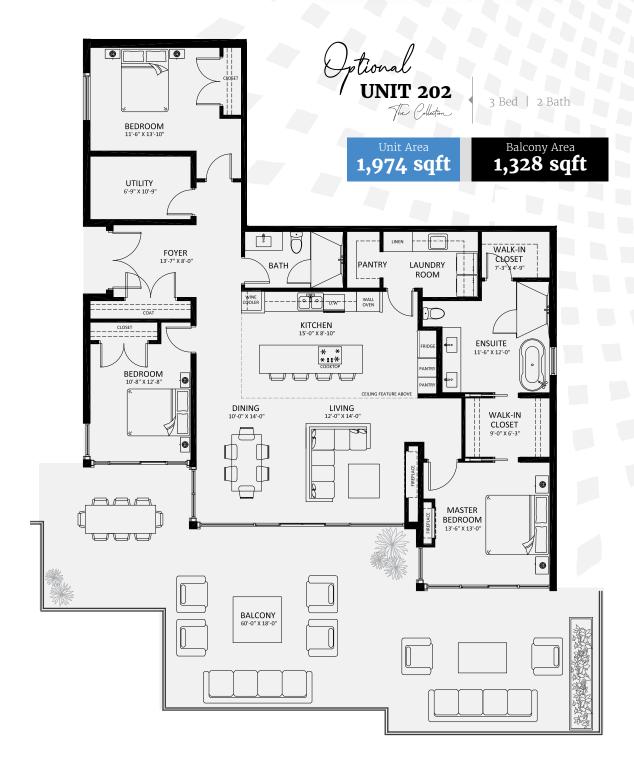

liveoasis.ca

**f** 0

Image shown is an artist's conceptual rendering only. Conceptual renderings may not reflect the final product. The developer reserves the right to modify these designs without notice. The Developer reserves the right to make modifications to the product design, pricing and specifications without notice. Square footages are approximate and may vary E & O.E.